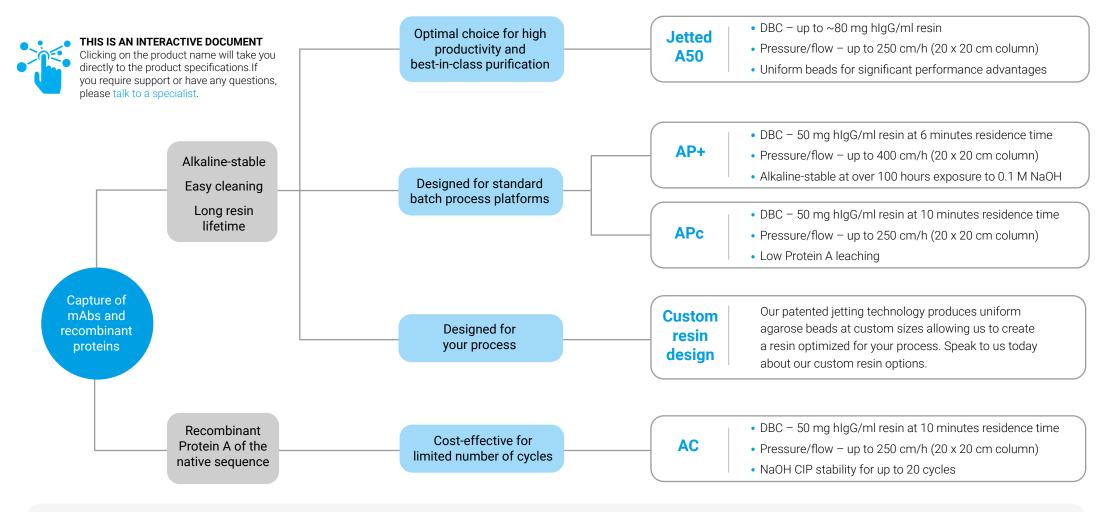

# **Protein A resin selection guide**





# All Praesto Protein A resins are available in the following pre-packed/pre-qualified columns or bulk options.



# OPUS® RoboColumn®

# Volume:

0.5 ml - 0.6 ml

# Use:

For use with robotic workstations for HTPD work.



## **OPUS® MiniChrom Column**

#### Volume:

0.2 ml - 10 ml

#### Use:

For process development and parameter screening as well as small scale purification or sample preparation.



#### **HT Column**

# Volume:

1 ml - 5 ml

# Use:

For efficient resin screening for further optimization and verification.



# OPUS® 5 - 80R Column

# Volume:

0.5 L - 150 L

## Use:

Designed to meet the chromatography requirements of larger 1000L and 2000L single-use bioreactors.



#### **Bulk Resin**

**Volume:** 10 ml - 10 l